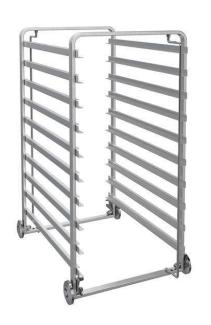

## Cooking accessories Mobile GastroNorm rack 8&10 GN 1/1

| ITEM #  |  |  |
|---------|--|--|
| MODEL # |  |  |
| NAME #  |  |  |
| SIS #   |  |  |
| 313 #   |  |  |
| AIA #   |  |  |

922601 (TRRAWH1011)

Tray rack with wheels 10 GN 1/1, 65mm pitch

922602 (TRRAWH811)

Tray rack with wheels, 8 GN 1/1, 80mm pitch

## **Main Features**

- Includes wheels and base support.
- If used with wheels, slide-in support is required.
- If used with base support it becomes a fixed rack.

APPROVAL:

## **Key Information:**

External dimensions, Width:

 922601 (TRRAWHI01I)
 389 mm

 922602 (TRRAWH81I)
 389 mm

 External dimensions, Depth:
 508 mm

 External dimensions, Height:
 723.5 mm

Net weight:

**922601 (TRRAWHI011)** 8.5 kg **922602 (TRRAWH811)** 8 kg